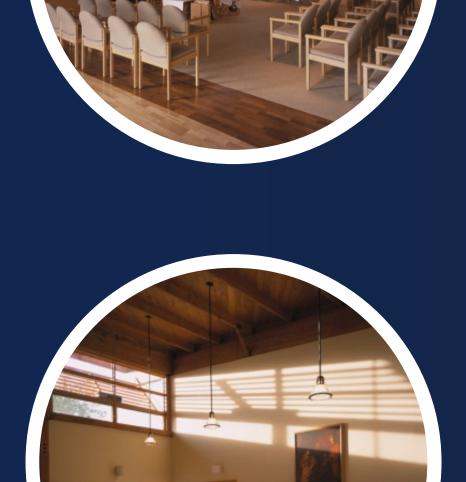

## Features include:

- Warm timber structure
- Expansive entry hall
- Fully stocked kitchen
- Multi-purpose spaces
- Natural landscaping
- Accessible boardwalk
- Local catering options

- Generous deck
- Spring-fed pond
- Wood fireplace
- Spacious vestibule
- New sound system
- Projector screen
- Bell tower